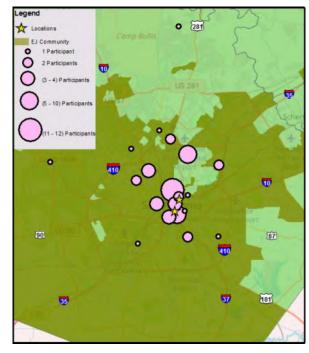

tro + JUMP + Bike San Antonio                                             | 55                       | 33                        | 60                   |
| Alamo Architects              | 1512 S Flores St, San<br>Antonio, TX 78204      | Alamo Architects + Ghisallo                                                  | 10                       | 10                        | 20                   |
|                               |                                                 | Totals:                                                                      | 254                      | 239                       | 379                  |

<sup>\*</sup>Includes pedestrians and scooters.

## Bike to Work Day 2018 Facts

2 Energizer Stations

At least 100 cyclists

New and existing bike commuters















#### **AAMPO**





#### SPONSORED BY:































### National Bike Month Challenge National Bike Month Challenge



#### Celebrate National Bike Month, Fight Smog, and Compete for Prizes!

Sign up on the Alamo
Commutes app or
website to become
eligible for prizes.

2

Be sure to include your employer or organization so they can be recognized. Log as n trips as from Ma for a cha

Log as many bike trips as you can from May 1-31, 2019 for a chance to win!

For more information, Terms & Conditions, and National Bike Month activities, visit: www.alamoareampo.org/bikemonth



#### National Bike Wonth Statistics





60 active members on the Alamo Commutes platform recorded 1,295 bike trips. 75% of the recorded trips were commutes to and from work.

#### 7,347 Pound